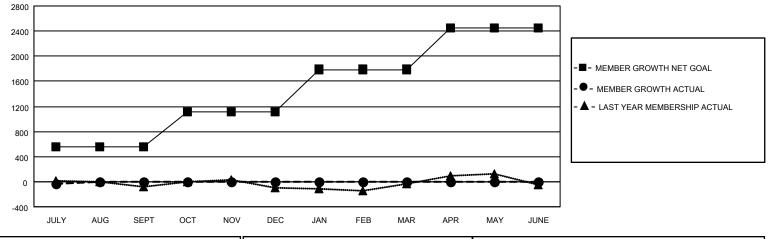

## LOCATION: TEXAS

| Clubs                 |               |           |               | Members               |                           |                         |                                                    |
|-----------------------|---------------|-----------|---------------|-----------------------|---------------------------|-------------------------|----------------------------------------------------|
| RESULTS FOR 2022-2023 |               |           |               | RESULTS FOR 2022-2023 |                           |                         |                                                    |
| QUARTER               | NEW CLUB GOAL | NEW CLUBS | DROPPED CLUBS | QUARTER               | MEMBER GROWTH NET<br>GOAL | MEMBER GROWTH<br>ACTUAL | DROPPED<br>MEMBERS ACTUAL<br>(including transfers) |
| JULY/AUG/SEPT         | 7             | 0         | 1             | JULY/AUG/SE           | PT 559                    | 292                     | 281                                                |
| OCT/NOV/DEC           | 11            | 0         | 0             | OCT/NOV/DE            | c 551                     | 0                       | 0                                                  |
| JAN/FEB/MAR           | 11            | 0         | 0             | JAN/FEB/MAR           | 679                       | 0                       | 0                                                  |
| APR/MAY/JUNE          | 17            | 0         | 0             | APR/MAY/JUN           | IE 661                    | 0                       | 0                                                  |